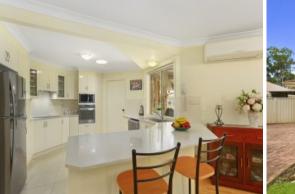

## **Delightful Family Home**

Do not miss this beautiful family home, you well be entranced by the delightful lush garden surrounds.

Central to the well kept "Masterton' home is a huge renovated kitchen with Caesarstone bench tops, breakfast bar and European appliances. The kitchen opens out to the dining area and rear living area with views to the luxuriant back yard.