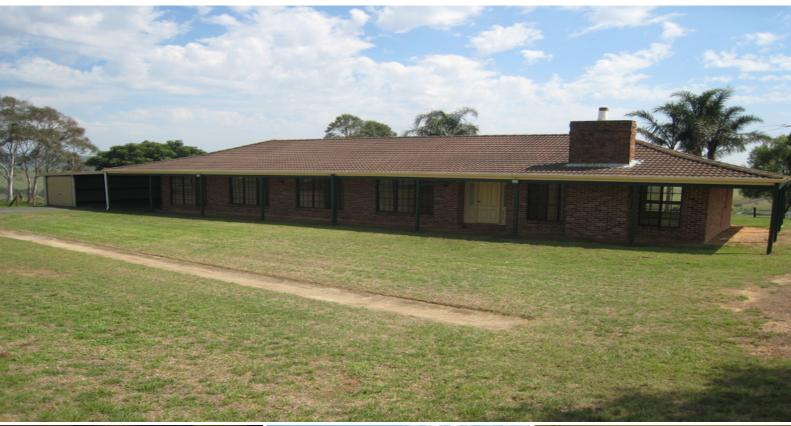

## 775A Moreton Park Road MENANGLE, NSW

## Rural Outlook on 150 Acres

Just a short drive to Campbelltown this home is positioned high on a hill offering beautiful rural views over paddocks and dams. Set on approx. 150 acres (60 ha), this large 3 bedroom plus study home is ideal for anyone looking for peace and quiet or wanting to accommodate cattle or horses. There is a large open plan kitchen with fabulous views, family room, a large carport and shed. Will be freshly painted and new carpet throughout. Available approx. 1 May 2019