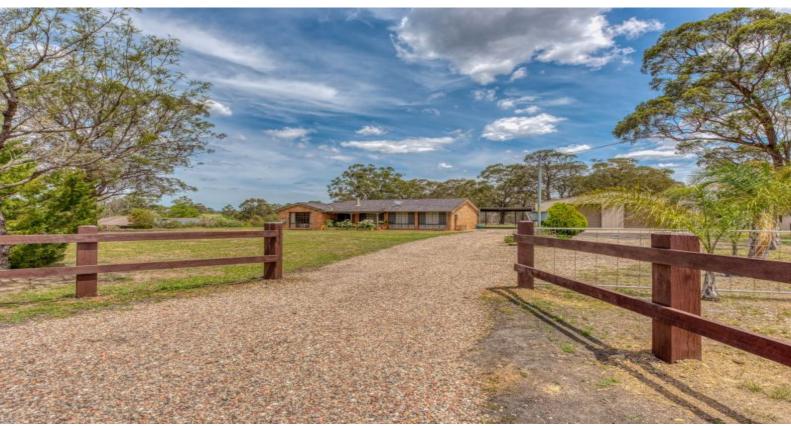

## 104 Stratford Road Tahmoor, NSW

## Perfect Rural Lifestyle on 5 acres

This impressive home offers 4 large bedrooms, main with ensuite, multiple living options throughout, spacious kitchen and a huge covered outdoor entertaining area with a private rural outlook. You will not be disappointed by the 18m x 12m shed complete with 3.6m high access and 3phase power. This is the perfect set up and would suit the car enthusiast, truck driver looking for more room or the tradesman looking to work from home.

If you are looking for a quiet rural location on acreage then don't miss this opportunity.

- Impressive 4 bedroom home, main with ensuite, walk-in robe, built-ins to other beds
- Spacious kitchen, dishwasher, plenty of storage
- Living options include games room, formal lounge & dining, meals area off kitchen
- Slow combustion fire for those cold winter nights
- Large undercover entertaining area, huge 18m x 12m shed 3.6m high access, 3phase
- Connected to town water,