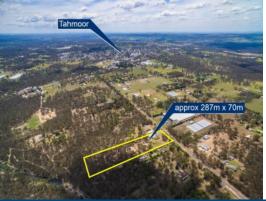

## Perfect Rural Lifestyle on 5 acres

This impressive home offers 4 large bedrooms, main with ensuite, multiple living options throughout, spacious kitchen and a huge covered outdoor entertaining area with a private rural outlook. You will not be disappointed by the 18m x 12m shed complete with 3.6m high access and 3phase power. This is the perfect set up and would suit the car enthusiast, truck driver looking for more room or the tradesman looking to work from home.