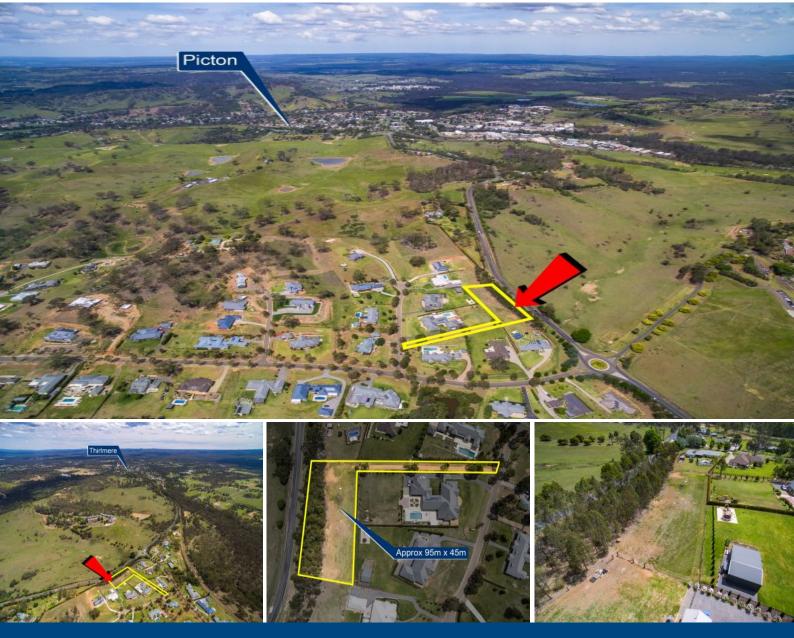

## 4 Carramar Close Picton, NSW

## Vacant Land Picton - 5101m2

What an opportunity! One of the best blocks available in the district with all facilities such as natural gas, town water & sewer on hand. This is the perfect location to build your dream home in the exclusive Stonequarry Estate.

Registered and ready to build on, this block is certainly one for your inspection list. Surrounded by quality homes, this prime parcel of land offers uninterrupted views that will never be lost.

- Established trees and quality homes surround
- Gas, sewer, town water & electricity are available
- Located in the exclusive Stonequarry Estate Move fast.

Dont let this one slip through your fingers. Stonequarry Estate is located approximately 4km from the historic township of Picton which is renowned for its semi rural lifestyle and family friendly atmosphere. With major cities now so accessible, Pictons popularity is exploding with smart buyers looking for a lifestyle change.