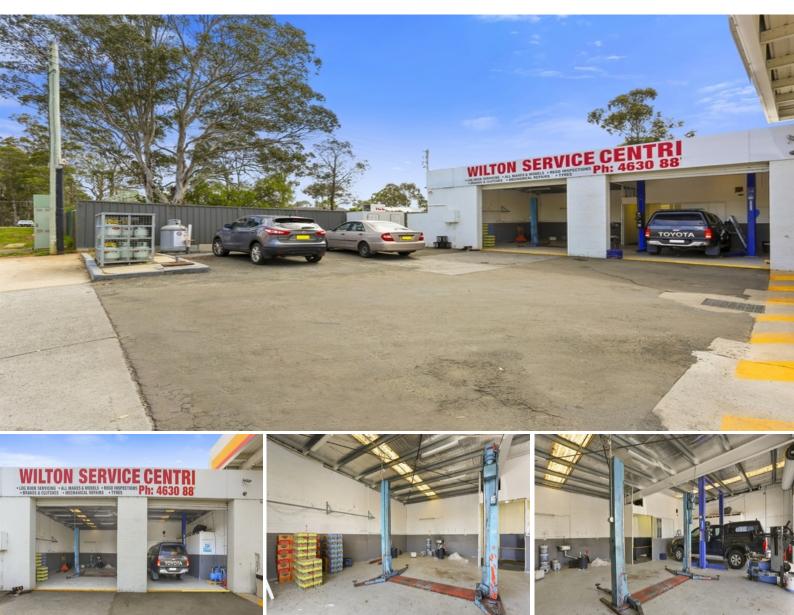

## EXCELLENT LOCATION FOR A MOTOR VEHICLE WORKSHOP

This property has been utilized as a mechanical workshop. It is centrally located in Wilton next to the Shell Service Station with a busy shopping strip opposite.

The facilities include:
Large mechanical workshop ? 100 sqm
2 Hoists and an office area
Off-street parking
Great exposure
Close to the M5 Motorway
Outgoings paid by tenant
Available Now

Disclaimer: Whilst every effort is taken to ensure accuracy of this listing, we accept no responsibility for errors or omissions. We encourage you to seek your own independent legal and / or financial advice prior to making any commitment or decision.