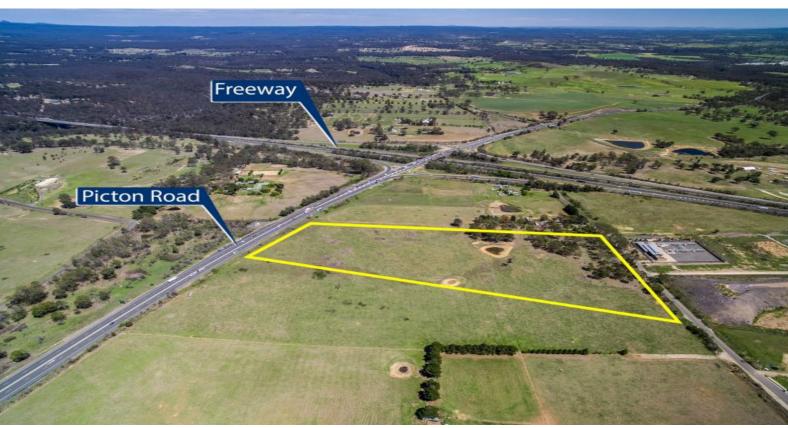

## 145 Condell Park Road Wilton, NSW

## Wilton Priority Growth Area ? 14.65 Acres

Best Investment Opportunity in NSW

This vacant 14.65 acre property represents an excellent and strategic opportunity to acquire a potential land bank for future development (STCA) within the rapidly expanding outskirts of South Western Sydney. Within walking distance to the prestigious Bingara Gorge Estate, this prime parcel of land is predominately cleared and full of potential.

This property has been earmarked for rezoning which forms part of the Wilton Priority Growth Area and is under investigation for employment land.

Wilton Junction is a proposal to create a vibrant new community in Sydney's growing South West that will deliver high quality new housing, jobs, supporting infrastructure services and a range of complementary land uses.