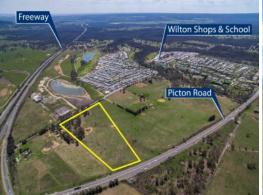

## 145 Condell Park Road Wilton, NSW

## Wilton Priority Growth Area ? 14.65 Acres

Best Investment Opportunity in NSW

This vacant 14.65 acre property represents an excellent and strategic opportunity to acquire a potential land bank for future development (STCA) within the rapidly expanding outskirts of South Western Sydney. Within walking distance to the prestigious Bingara Gorge Estate, this prime parcel of land is predominately cleared and full of potential.

This property has been earmarked for rezoning which forms part of the Wilton Priority Growth Area and is under investigation for employment land.

Wilton Junction is a proposal to create a vibrant new community in Sydney's growing South West that will deliver high quality new housing, jobs, supporting infrastructure services and a range of complementary land uses.