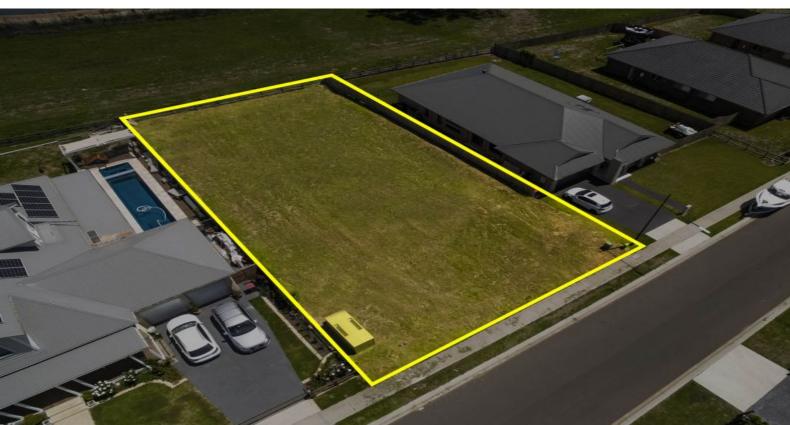

## Design & Build on 953M2

ON THE MONEY \$\$\$\$ - ACT QUICKLY?

Positioned in a superb location this rare and extra large allotment is an amazing opportunity to purchase a prime block right on the golf course, never to be built out.

The registered block is level and ready to build on straight away, is kerb and guttering and has all services available. Within an easy stroll to shops, school and the Graham Marsh? designed golf course.

Be quick to secure this quarter acre block that is priced to sell and gives you the chance to build your dream home.

The lifestyle and leisure community of Sydney's South-West ?Bingara Gorge? is located in Wilton by the foothills of the stunning Southern Tablelands. In addition to the 18 hole golf course the community boasts swimming pools, gym, tennis courts, playgrounds & walking tracks.