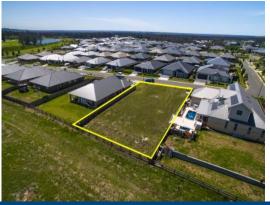

## Design & Build on 953M2

ON THE MONEY \$\$\$\$ - ACT QUICKLY?

Positioned in a superb location this rare and extra large allotment is an amazing opportunity to purchase a prime block right on the golf course, never to be built out.

The registered block is level and ready to build on straight away, is kerb and guttering and has all services available. Within an easy stroll to shops, school and the Graham Marsh? designed golf course.