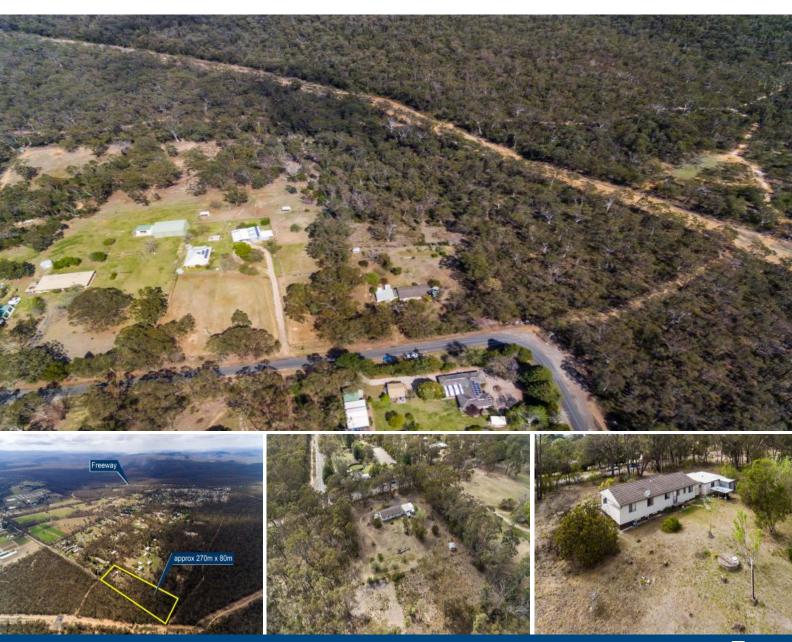

## 155 Yanderra Road Yanderra, NSW

## Affordable Opportunity on 5.46 acres

Affordable acreage of this nature is rare to the market. Offering peace, privacy and the ideal rural lifestyle, yet still having all the conveniences being close to shops, station, schools and freeway access. This property will create a lot of interest.

The 4 bedroom cottage is in original condition and ready for you to add your own finishing touches and modern conveniences while the acreage is partly cleared with an abundance of native wildlife.

This property is ideal for hobby farmers, tradesman, truck drivers or anyone looking for the extra space and privacy.

- Four bedroom cottage on partly cleared 5.46 acres
- The cottage has two large living areas plus an attached garage/workshop
- Private rural setting yet so close to all amenities

This is a great opportunity to make the move onto rural acres and enjoy the beautiful lifestyle on offer.