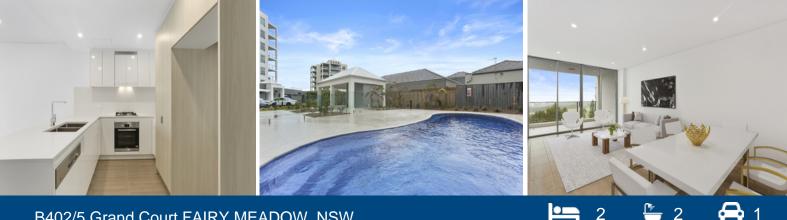

## B402/5 Grand Court FAIRY MEADOW, NSW

## **Executive Style Living**

THE OWNER IS LOOKING FOR A LONG TERM TENANCY !!!

Near new contemporary apartment less than 12 months old situated on level 4 with ocean views to the east & north Wollongong, this luxurious 2 bedroom apartment has built in wardrobes, kitchen has deluxe fittings with stone bench tops & stainless steel appliances.

- ? Quality built 2 bedroom apartment with ocean views
- ? Modern kitchen with stainless steel appliances & stone bench tops
- ? Large main bedroom with ensuite & private balcony
- ? Outstanding finishes throughout, ducted air conditioning
- ? Both bedrooms with built-ins
- ? Tiled living areas