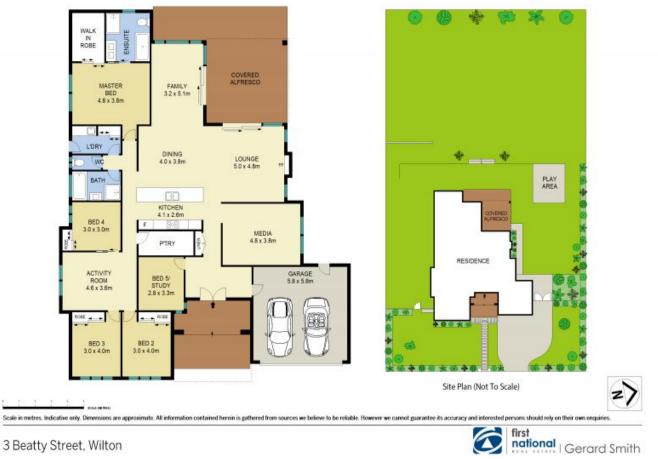

This property on 1/2 an acre is EXCEPTIONAL value, priced to sell, owners would like a result before Christmas !

The four year old well appointed home is designed for expansive family living. Enjoy the multitude of living options, encompassing two living areas, a theatre room and separate rumpus/play room plus a sizeable study.

The kitchen is a cook's dream with an enormous walk-in pantry, European appliances, 900mm gas cook top & oven and 40mm Caesar stone bench tops with waterfall edge & breakfast bar.

Relax in the glorious master bedroom with a huge ensuite including bath. The remaining three bedrooms are of a very good size, all with built-ins.