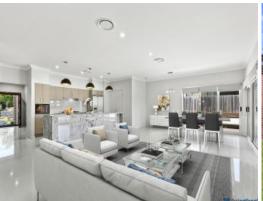

- Executive 4 bedroom home on 1010m2
- Impressive kitchen with beautiful granite bench tops and waterfall edges, stainless steel appliances, gas cooking, beautiful pendant lights and ample natural light
- Huge open living area with a separate cinema room
- The master is large in size with walk in robe and ensuite
- Alfresco entertaining area that integrates with inside and out displaying a great outlook over the level private yard
- Internal access from the extra wide double garage with remote control door