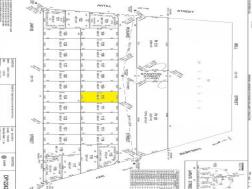

## Lot 110 Pickard Street Thirlmere, NSW

- Registered?and ready to build
- Located in an established area with power, town water & town sewer
- Prime cleared level block
- Within walking distance to local shops and primary school

The thriving township of Thirlmere is located just minutes from Picton and is renowned for the wonderful semi rural lifestyle on offer, as well as the steam train museum, and annual steam festival, attracting thousands of tourists to the area each year. An ideal place to raise a family, this property is situated within walking distance to schools, shops and parks.