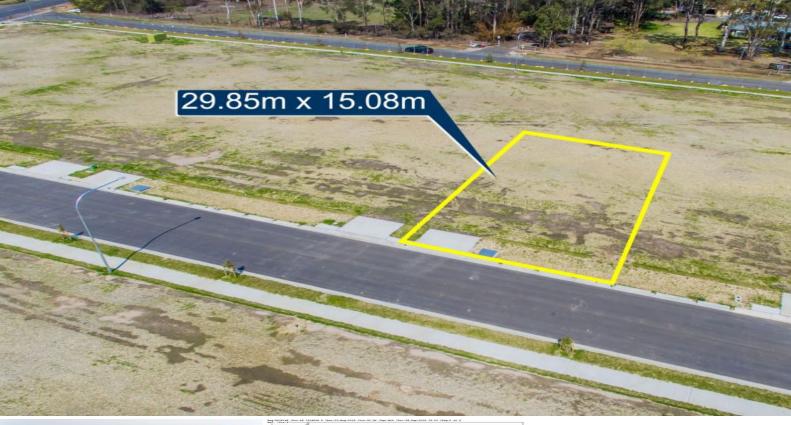

## Lot 110 Pickard Street Thirlmere, NSW

## Build Your Dream Home on 450m2

Fantastic Opportunity... Act Quickly!

Perfectly located close to the thriving Thirlmere town centre, this is a very convenient location within walking distance to local shops and primary school. Act quickly on this unique opportunity.

- Registered?and ready to build
- Located in an established area with power, town water & town sewer
- Prime cleared level block
- Within walking distance to local shops and primary school

The thriving township of Thirlmere is located just minutes from Picton and is renowned for the wonderful semi rural lifestyle on offer, as well as the steam train museum, and annual steam festival, attracting thousands of tourists to the area each year. An ideal place to raise a family, this property is situated within walking distance to schools, shops and parks.