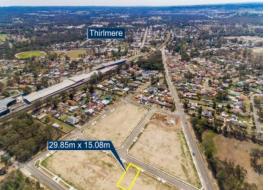

## Lot 110 Pickard Street Thirlmere, NSW

- Registered?and ready to build
- Located in an established area with power, town water & town sewer
- Prime cleared level block
- Within walking distance to local shops and primary school

The thriving township of Thirlmere is located just minutes from Picton and is renowned for the wonderful semi rural lifestyle on offer, as well as the steam train museum, and annual steam festival, attracting thousands of tourists to the area each year. An ideal place to raise a family, this property is situated within walking distance to schools, shops and parks.