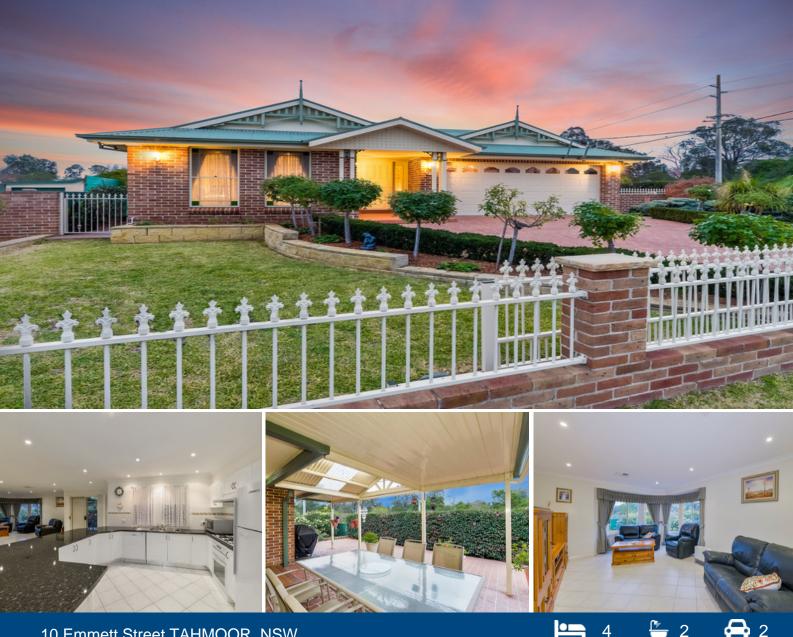

## 10 Emmett Street TAHMOOR, NSW

## Large Family Living on 809m2

This impressive home offers four large bedrooms, formal entry, formal lounge plus expansive open plan living/dining area off the kitchen.

- Impressive four bedroom home with built-ins
- Master bedroom with ensuite & walk-in robe
- Very spacious kitchen, gas cook top, dishwasher + walk-in pantry
- Large lounge, meals and living area off the kitchen, ample natural light
- Reverse cycle ducted air, gas heating + ducted vacuum system
- Covered entertaining area

- Internal access from remote double garage, remote electric gate, video surveillance camera's surrounding, plus an alarm system

- Manicured land scaped gardens plus a garden shed

Tahmoor is the progressive centre of the Wollondilly Shire with all the facilities of a much larger town, yet still retaining a country atmosphere. The property is located in a popular part of Tahmoor and within easy distance to train station and town facilities.