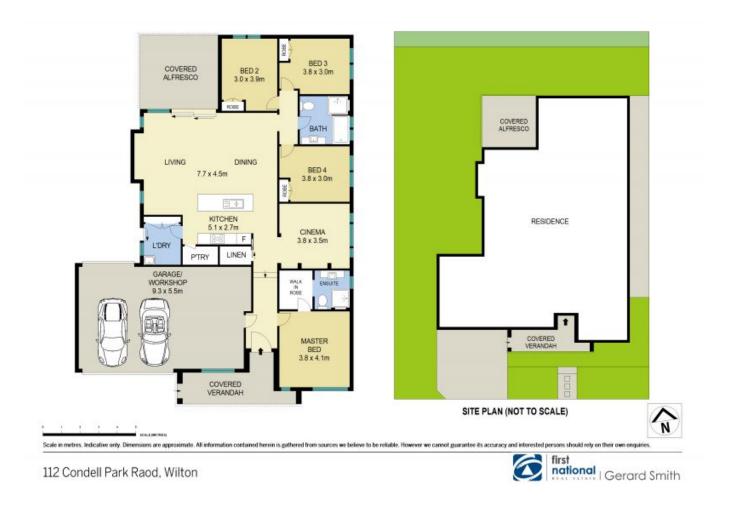

The stunning four bedroom home offers outstanding style and great value including a home theatre room, large open plan living and dining off the modern kitchen. Positioned on a low maintenance block and offering distant district views. Dont delay as this is a great opportunity to purchase in the exclusive Bingara Gorge Estate.

- Spacious four bedroom home

- Large master bedroom with walk-in robe & stunning ensuite
- All other bedrooms generous in size and with built-ins
- Modern kitchen, stone bench top, waterfall edge, natural gas cooktop, walk-in pantry
- Separate theatre room to watch your favourite movies

- Impressive light filled living areas off the modern kitchen, 3 metre high ceilings

- Remote double garage

Δ

2

**Trevor Ive** 

Wilton, NSW