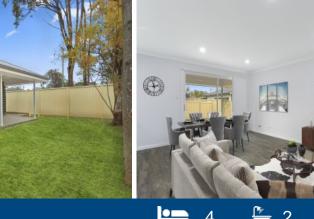

- ? Open plan living/dining area plus off the kitchen
- ? Ducted air conditioning throughout with top quality flooring
- ? Covered Al fresco area with gas point for barbeque
- ? Formal entry, down lights and natural gas
- ? Ample storage, landscaped gardens and low maintenance

? Remote lock up garage with internal access + sensor lights. Walking distance to town

**Gerard Smith**