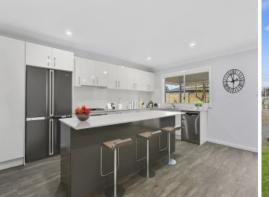

 $? \mbox{ Brand new 4 bedroom home with an ensuite and walk-in robe of the master + study nook }$ 

? Impressive kitchen with island bench, Caesar-stone bench tops, walk-in pantry, gas cooking, stainless steel appliances + dish washer