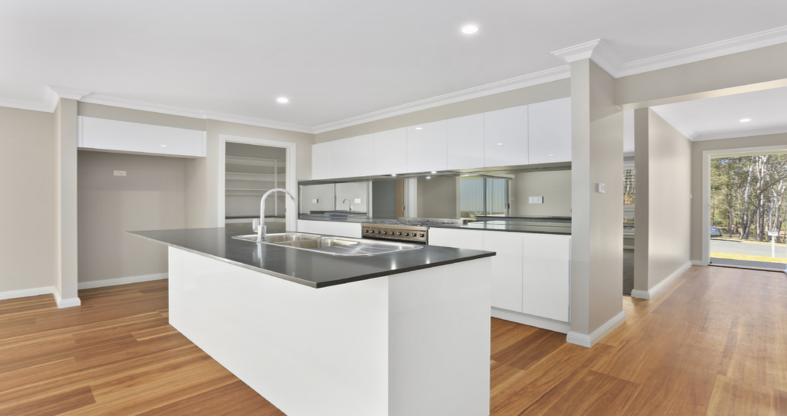

- ? 4 generous sized bedrooms with walk-in robe and ensuite to main
- ? 3 bedrooms with built-in robes
- ? Open plan living with gas bayonet
- ? Media Room
- ? Open plan kitchen with 900 mm stainless steel gas oven, dishwasher, Caesar-stone bench tops, glass splash back  $\,$
- ? Huge main bathroom
- ? Plantation shutters throughout
- ? Tiled alfresco with ceiling fan making a great entertainment area
- ? Private, fully fenced back yard
- ? Instant gas hot water
- ? Double lock-up garage
- ? Outdoor pets considered on application
- . Ducted Air-Conditioning