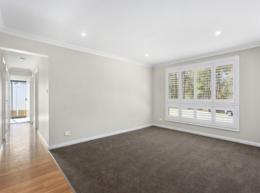

- ? 4 generous sized bedrooms with walk-in robe and ensuite to main
- ? 3 bedrooms with built-in robes
- ? Open plan living with gas bayonet
- ? Media Room
- ? Open plan kitchen with 900 mm stainless steel gas oven, dishwasher, Caesar-stone bench tops, glass splash back  $\,$
- ? Huge main bathroom
- ? Plantation shutters throughout
- ? Tiled alfresco with ceiling fan making a great entertainment area
- ? Private, fully fenced back yard
- ? Instant gas hot water
- ? Double lock-up garage
- ? Outdoor pets considered on application
- . Ducted Air-Conditioning