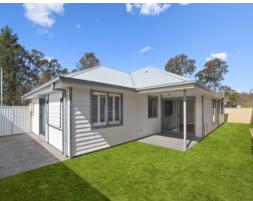

- ? 4 generous sized bedrooms with walk-in robe and ensuite to main
- ? 3 bedrooms with built-in robes
- ? Open plan living with gas bayonet
- ? Media Room
- ? Open plan kitchen with 900 mm stainless steel gas oven, dishwasher, Caesar-stone bench tops, glass splash back  $\,$
- ? Huge main bathroom
- ? Plantation shutters throughout
- ? Tiled alfresco with ceiling fan making a great entertainment area
- ? Private, fully fenced back yard
- ? Instant gas hot water
- ? Double lock-up garage
- ? Outdoor pets considered on application
- . Ducted Air-Conditioning