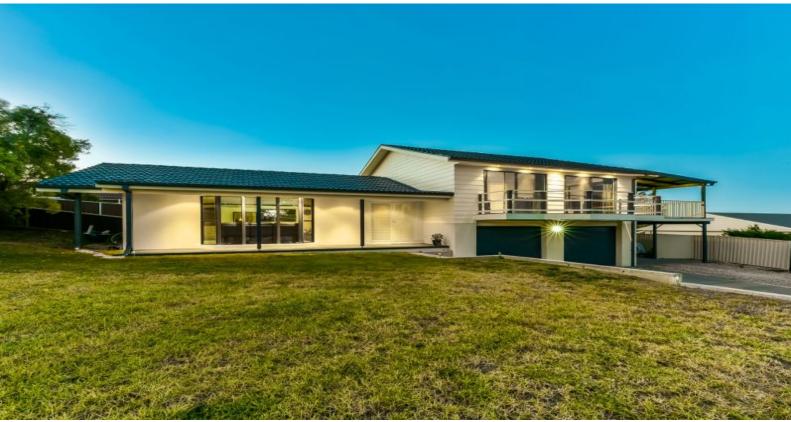

## Location & Views on 1174m2

This is an exciting opportunity to purchase a generous sized home in popular East Tahmoor. Elevated with outstanding views and positioned on a large 1174m2 block this property has ample appeal and loads of character.

This superb four bedroom family home has been freshly painted and features a light filled open plan design. The main bedroom is certainly spacious and benefits from your own private balcony to capture the early morning sunrise. In addition there is a large covered entertaining area perfectly positioned to capture the sensational views.

The property is further enhanced with plenty of accommodation on offer for vehicles starting with an attached double garage, carport and side access to a seperate 7m x 7m double garage with 3.7m high entry. Perfect for the tradie, car enthusiast or even those looking to work from home.