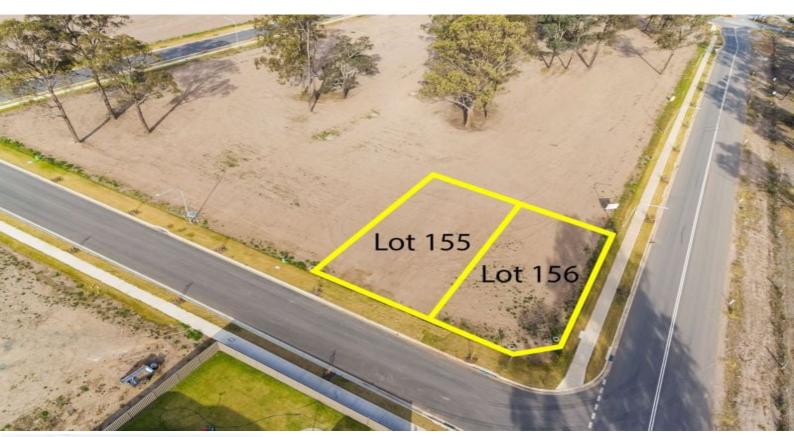

## Lot 156 Marion Street Thirlmere, NSW

## Marion Estate - Residential Land

Lot 156 - 533.8 m2

**REGISTERED & READY TO BUILD** 

ACT QUICKLY TO SECURE !!!

In a beautifully elevated position located in the exclusive Marion Estate this premium corner block is not to be missed.

Registered & ready - the block is level with no time limit to build. All services are available including natural gas and NBN.

Build your dream home on this elevated level corner block with gorgeous rural district views. Only 5% deposit required to secure.

First home owner grant may apply to eligible people.

- Registered & ready to build
- 2 Exclusive lots to choose from

**Gerard Smith**