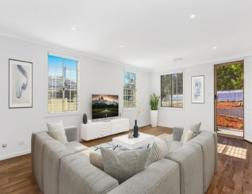

## BRAND NEW HOME - JOINED DUAL OCCUPANCY

We are proud to offer this brand new home in Tahmoor.

- Brand new 4 bedroom home with an ensuite down stairs and up stairs
- Impressive kitchen with island bench, Caesar-stone bench tops, extra large oven, gas cooking, stainless steel appliances + dish washer
- Spacious formal and informal living area upstairs
- Ducted air conditioning throughout with top quality flooring
- Covered entertaining area with gas point for barbeque
- The main bedroom is huge having ensuite and walk in robe
- Formal entry, high ceilings, down lights and natural gas
- Separate laundry with extra toilet down stairs
- Ample storage, landscaped gardens and level yard
- Remote lock up garage with internal access. Walking distance to town.