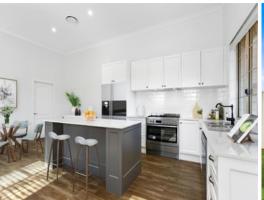

## BRAND NEW HOME - JOINED DUAL OCCUPANCY

We are proud to offer this brand new home in Tahmoor.

- Brand new 4 bedroom home with an ensuite down stairs and up stairs
- Impressive kitchen with island bench, Caesar-stone bench tops, extra large oven, gas cooking, stainless steel appliances + dish washer
- Spacious formal and informal living area upstairs
- Ducted air conditioning throughout with top quality flooring
- Covered entertaining area with gas point for barbeque
- The main bedroom is huge having ensuite and walk in robe
- Formal entry, high ceilings, down lights and natural gas
- Separate laundry with extra toilet down stairs
- Ample storage, landscaped gardens and level yard
- Remote lock up garage with internal access. Walking distance to town.