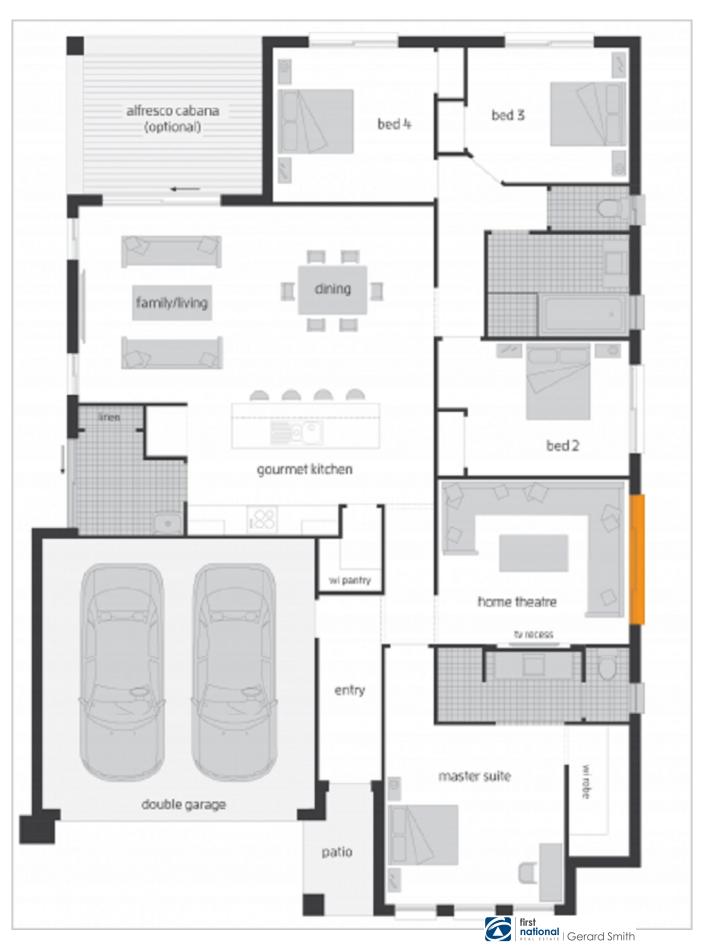

The impressive four bedroom steel frame home offers outstanding style and great value, including a home theatre room, open plan living and dining off the modern kitchen. This is the complete package with nothing to do but move straight in.

- . Brand new 4 bedroom home, master with ensuite & walk-in-robe
- . All other bedrooms are generous in size and with built-ins
- . Modern kitchen, stone bench tops, stainless steel appliances, plenty of storage
- . Quality Fisher & Paykel appliances including oven, cooktop, rangehood, microwave,
- dishwasher, French double door fridge, washing machine & clothes dryer