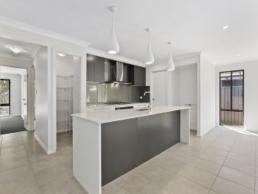

- . Brand new 4 bedroom home, master with ensuite & walk-in-robe
- . All other bedrooms are generous in size and with built-ins
- . Modern kitchen, stone bench tops, stainless steel appliances, plenty of storage
- . Quality Fisher & Paykel appliances including oven, cooktop, rangehood, microwave,
- dishwasher, French double door fridge, washing machine & clothes dryer