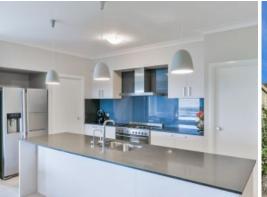

- ? Four spacious bedrooms with built in wardrobes
- ? Walk in wardobe & quality ensuite off the mater retreat
- ? Modern open plan kitchen with quality appliances
- ? Formal lounge/cinema room, second family/living option
- ? Ducted reverse cycle air conditioning, natural gas heating/cooking
- ? Rear covered outdoor entertaining area, with distant views
- ? Triple garage with extra workshop, full side access
- ? Fully fenced & landscaped 581m2 parcel of land