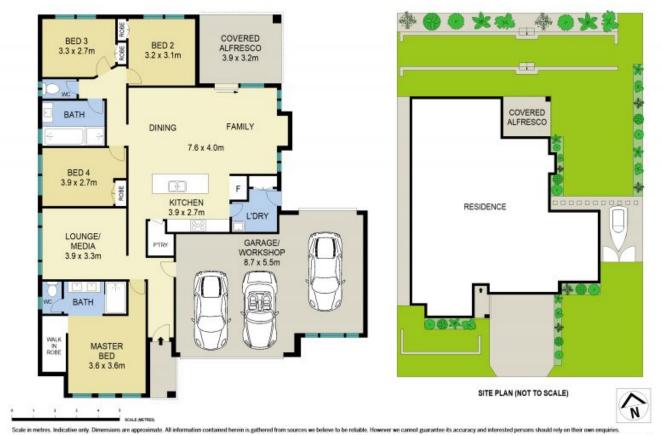

- ? Four spacious bedrooms with built in wardrobes
- ? Walk in wardobe & quality ensuite off the mater retreat
- ? Modern open plan kitchen with quality appliances
- ? Formal lounge/cinema room, second family/living option
- ? Ducted reverse cycle air conditioning, natural gas heating/cooking
- ? Rear covered outdoor entertaining area, with distant views
- ? Triple garage with extra workshop, full side access
- ? Fully fenced & landscaped 581m2 parcel of land