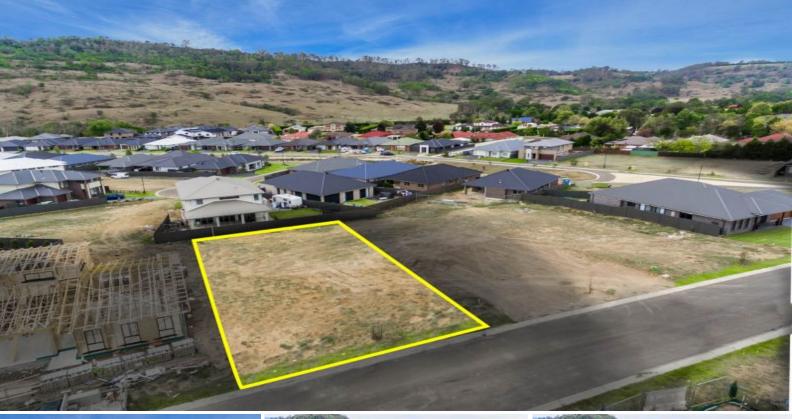

## 

Gardens

AGENT ONSITE THIS SATURDAY BETWEEN 2:15PM AND 2:30PM!

This is an exciting opportunity to purchase a beautiful block of land in one of Picton's premier positions. Build your dream home on this large parcel in a well established area, surrounded by quality homes.

- ? Excellent parcel of land in a highly sought after area
- ? Town water, power, town sewer and electricity
- ? Kerb and guttered and in a great street
- ? Gentle front to back fall, very convenient location
- ? Spectacular surroundings, great outlook
- ? Overlooking the rolling hills of Picton
- ?

The property is located just a couple of minutes from the centre of Picton. The ideal semi rural/lifestyle dream, with all the conveniences of city living. Less then one hour to?Sydney, and 40 minutes to?Wollongong's beautiful beaches.?