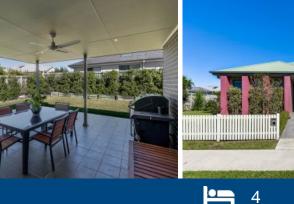

This family home is situated on the high side of the street with superb side access available that is perfect for parking a boat or caravan.

Enjoy preparing a meal in a spacious ultra modern kitchen surrounded by a massive open plan living/dining area flowing out onto your covered entertaining area.

- Attractive 4 bedroom home with built-ins

- Master bedroom with ensuite and walk-in robe

- Expansive modern kitchen with Caesar-stone bench tops, dish washer + gas cooking

- Spacious open plan living/dining area plus a rumpus room/theatre room
- Three zoned ducted reverse cycle air conditioning plus a gas fire place
- Covered out door entertaining area + cinema room
- Extra large double remote garage with internal access