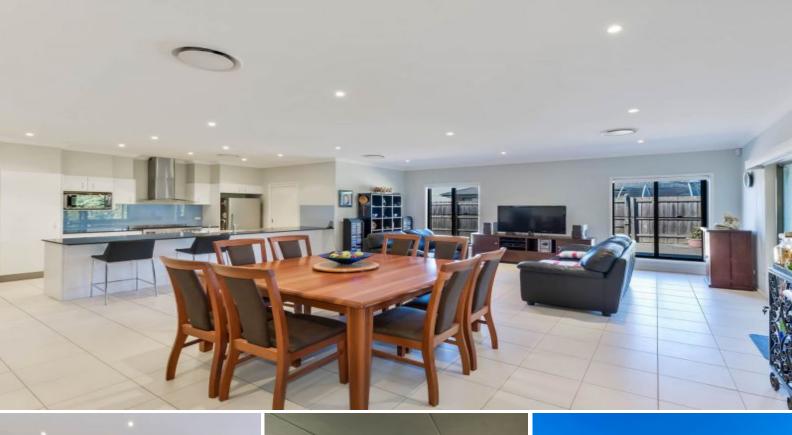

This family home is situated on the high side of the street with superb side access available that is perfect for parking a boat or caravan.

Enjoy preparing a meal in a spacious ultra modern kitchen surrounded by a massive open plan living/dining area flowing out onto your covered entertaining area.

- Attractive 4 bedroom home with built-ins

- Master bedroom with ensuite and walk-in robe

- Expansive modern kitchen with Caesar-stone bench tops, dish washer + gas cooking

- Spacious open plan living/dining area plus a rumpus room/theatre room
- Three zoned ducted reverse cycle air conditioning plus a gas fire place
- Covered out door entertaining area + cinema room
- Extra large double remote garage with internal access