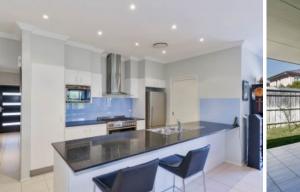

This family home is situated on the high side of the street with superb side access available that is perfect for parking a boat or caravan.

Enjoy preparing a meal in a spacious ultra modern kitchen surrounded by a massive open plan living/dining area flowing out onto your covered entertaining area.

- Attractive 4 bedroom home with built-ins

- Master bedroom with ensuite and walk-in robe

- Expansive modern kitchen with Caesar-stone bench tops, dish washer + gas cooking

- Spacious open plan living/dining area plus a rumpus room/theatre room
- Three zoned ducted reverse cycle air conditioning plus a gas fire place
- Covered out door entertaining area + cinema room
- Extra large double remote garage with internal access