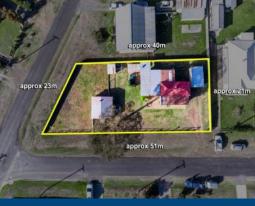

## INVESTOR/FIRST HOME BUYER ALERT ? ACT QUICKLY?.. on 895m2

Take advantage of this hot spot, five minute walk to all facilities on a prime parcel of land. This property is ideal for a smart investor/first home buyer who can take full advantage of this excellent corner block with a huge frontage.

 $?2\ \text{car}$  lock up garage with power and water plus a car port + 7m x 7m shed

?Town water, town sewer connected and a fully fenced prime corner block

Tahmoor is the progressive centre of the Wollondilly Shire with all the facilities of a much larger town, yet still retaining a country atmosphere. The property is located in a desirable part of Tahmoor and within easy distance to train station and town facilities.?