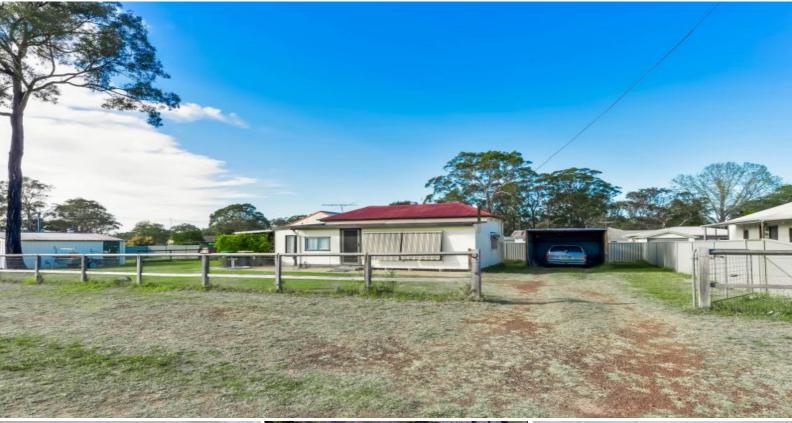

## 2a Short Street Tahmoor, NSW

## INVESTOR/FIRST HOME BUYER ALERT ? ACT QUICKLY?.. on 895m2

Take advantage of this hot spot, five minute walk to all facilities on a prime parcel of land. This property is ideal for a smart investor/first home buyer who can take full advantage of this excellent corner block with a huge frontage.

 $?2\ \text{car}$  lock up garage with power and water plus a car port + 7m x 7m shed

?Town water, town sewer connected and a fully fenced prime corner block

Tahmoor is the progressive centre of the Wollondilly Shire with all the facilities of a much larger town, yet still retaining a country atmosphere. The property is located in a desirable part of Tahmoor and within easy distance to train station and town facilities.?