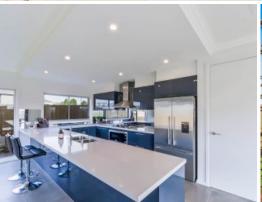

- ? Brand new 4 bedroom home on 772m2 block with golf course views
- . Master with impressive ensuite, his/hers walk-in, built-ins to other beds
- ? Spacious kitchen, gourmet gas cooker and stone bench tops, walk in pantry