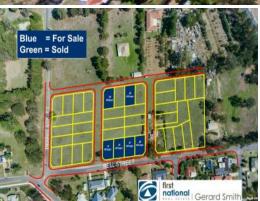

## Brand New Land Release in ?Bellbrae Estate?

This is an exciting new estate fresh to the market place. The estate is close to town and will have all services. The site would have to be one of the best in the area. It is all within walking distance to the village of Thirlmere. The building sites are near level making it easy to build on. The estate is in a private setting offering the astute buyer peace and privacy to build their dream home.

This is a very convenient location within walking distance to local shops and cafes. Act quickly on this unique development opportunity with registration of this development on track for mid 2019

?Prime cleared level 451m2 block in a private location ?A unique estate that will attract a lot of interest ?Build your dream home with minimal site costs ?Located in an established area with power, town water & town sewer ?The blocks are been sold off the plan with registration due mid 2019

The blocks are priced to sell and offer a great opportunity to the first home buyer or investment market to build a brand new home.

**Gerard Smith**