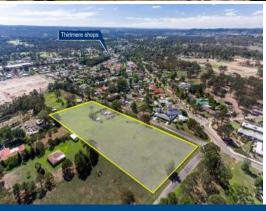

## Brand New Land Release in ?Bellbrae Estate?

This is an exciting new estate fresh to the market place. The estate is close to town and will have all services. The site would have to be one of the best in the area. It is all within walking distance to the village of Thirlmere. The building sites are near level making it easy to build on. The estate is in a private setting offering the astute buyer peace and privacy to build their dream home.

This is a very convenient location within walking distance to local shops and cafes. Act quickly on this unique development opportunity with registration of this development on track for mid 2019

?Prime cleared level 451m2 block in a private location ?A unique estate that will attract a lot of interest ?Build your dream home with minimal site costs ?Located in an established area with power, town water & town sewer ?The blocks are been sold off the plan with registration due mid 2019