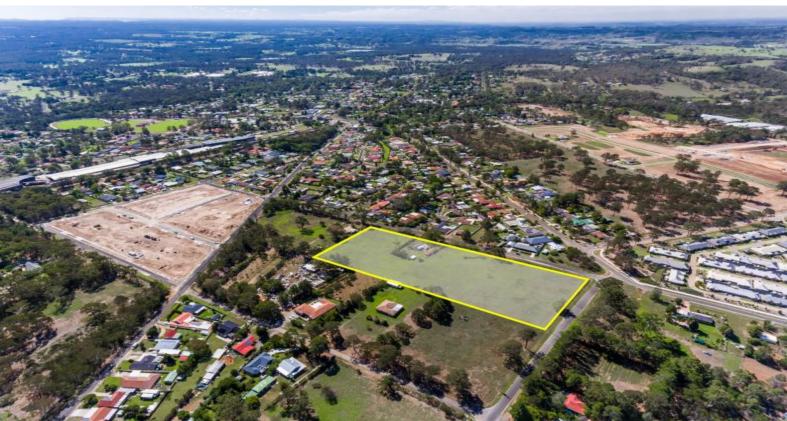

## Lot 22,25 Bell Street Thirlmere, NSW

## Brand New Land Release in ?Bellbrae Estate?

This is an exciting new estate fresh to the market place. The estate is close to town and will have all services. The site would have to be one of the best in the area. It is all within walking distance to the village of Thirlmere. The building sites are near level making it easy to build on. The estate is in a private setting offering the astute buyer peace and privacy to build their dream home.

This is a very convenient location within walking distance to local shops and cafes. Act quickly on this unique development opportunity with registration of this development on track for mid 2019

?Prime cleared level 451m2 block in a private location ?A unique estate that will attract a lot of interest ?Build your dream home with minimal site costs ?Located in an established area with power, town water & town sewer ?The blocks are been sold off the plan with registration due mid 2019