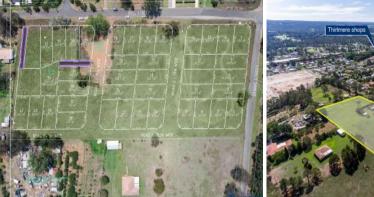

## Lot 16, 17-25 Bell Street Thirlmere, NSW

## Brand New Land Release in Bellbrae Estate

This is an exciting new estate fresh to the market place. The estate is close to town and will have all services. The site would have to be one of the best in the area. It is all within walking distance to the village of Thirlmere. The building sites are near level making it easy to build on. The estate is in a private setting offering the astute buyer peace and privacy to build their dream home.

This is a very convenient location within walking distance to local shops and cafes. Act quickly on this unique development opportunity with registration of this development on track for mid 2019

Prime cleared level 451m2 block in a private location A unique estate that will attract a lot of interest Build your dream home with minimal site costs Located in an established area with power, town water & town sewer The blocks are been sold off the plan with registration due mid 2019