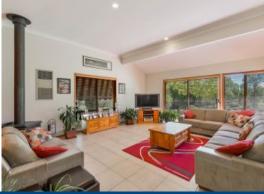

The huge 4 bedroom home is comprised of two large and very separate living areas with 12 ft ceilings and parquetry flooring, ideal for extended family living. All bedrooms have 9ft ceilings and the vast master bedroom has an enormous en-suite including a bath.

A spacious kitchen is resplendent with black granite bench tops and stainless steel appliances. The living areas are comfortable all year round with an open fire to one and a slow combustion wood fire to the other.