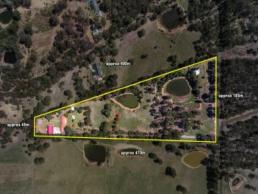

## MOTIVATED VENDORS !!! WILTON - Stunning 13 Acres

PRICED TO SELL !! An amazing offering for the astute buyer - this lifestyle property has it all. Drive along the tree lined 420m drive way to the privacy & serenity of the uniquely designed master residence.