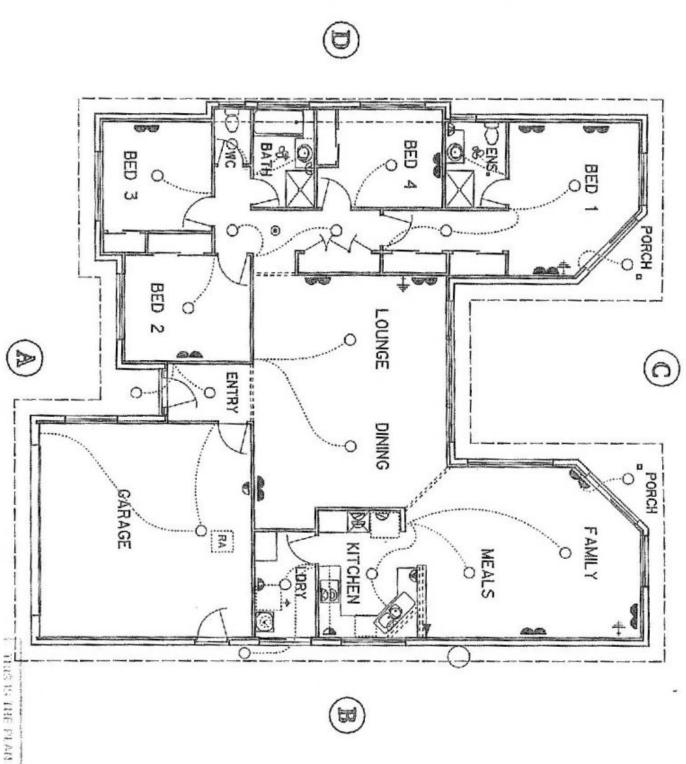

## 27 Park Street Tahmoor NSW

RARE FIND IN TODAY'S MARKET - ACT QUICKLY ON THIS ONE

This is one of the best presented homes on the market. You won't be disappointed! An immaculately maintained family home is the only way to describe this wonderful property. With attention to every detail, it is certainly one not to be missed. The huge 2023m2 block is zoned R2 residential and has side access for the car or boat leading to a tradesman's shed, sure to impress anyone looking to work from home or just to have extra storage space.

This impressive home offers four large bedrooms, spacious living options throughout, a beautifully appointed outdoor entertaining area overlooking the sparkling inground

4 🕮 2 🟪 4 🗬

Type : House Price : \$ 920,000 Land Size : 2023 sqm