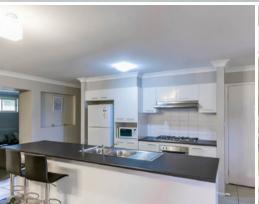

## Very Convenient Living

This superb home features four large bedrooms with two living areas including spacious formal lounge, dining and a family room off the impressive kitchen.

Outside entertaining is well catered for with a covered area overlooking the professionally landscaped gardens.

- . Impressive four bedroom home with built-ins, walk-in robe & ensuite off  $\ensuremath{\mathsf{main}}$
- . Spacious kitchen, large bench top, gas cooking, walk-in pantry  $\mbox{+}$  dish washer
- . Open plan living/dining off the kitchen plus a formal lounge room
- . Split air-conditioning, gas point for heating, natural gas hot water
- . Covered outdoor entertaining area, remote double garage with internal access  $% \left( 1\right) =\left( 1\right) \left( 1\right) \left($
- . Low maintenance professionally landscaped gardens plus side access