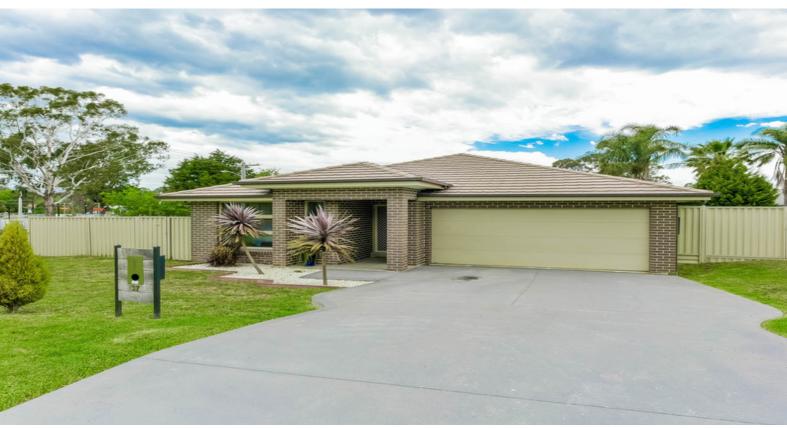

## Very Convenient Living

This superb home features four large bedrooms with two living areas including spacious formal lounge, dining and a family room off the impressive kitchen.

Outside entertaining is well catered for with a covered area overlooking the professionally landscaped gardens.

- . Impressive four bedroom home with built-ins, walk-in robe & ensuite off  $\ensuremath{\mathsf{main}}$
- . Spacious kitchen, large bench top, gas cooking, walk-in pantry  $\mbox{+}$  dish washer
- . Open plan living/dining off the kitchen plus a formal lounge room
- . Split air-conditioning, gas point for heating, natural gas hot water
- . Covered outdoor entertaining area, remote double garage with internal access  $% \left( 1\right) =\left( 1\right) \left( 1\right) \left($
- . Low maintenance professionally landscaped gardens plus side access