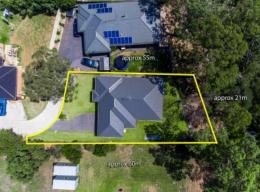

## Entertainer's Dream

Don't miss this beautiful family home located at the end of a private drive on 1087m2, with a sensational natural rural outlook backing on to Myrtle Creek.

The immaculate tastefully decorated 3 year old home has expansive open plan living, separate media/lounge & covered rear alfresco area overlooking the landscaped gardens and creek setting. The property is an entertainer's delight and the gorgeous kitchen is a cook's dream with stone bench tops, quality European appliances and gas cooking with a large separate pantry.