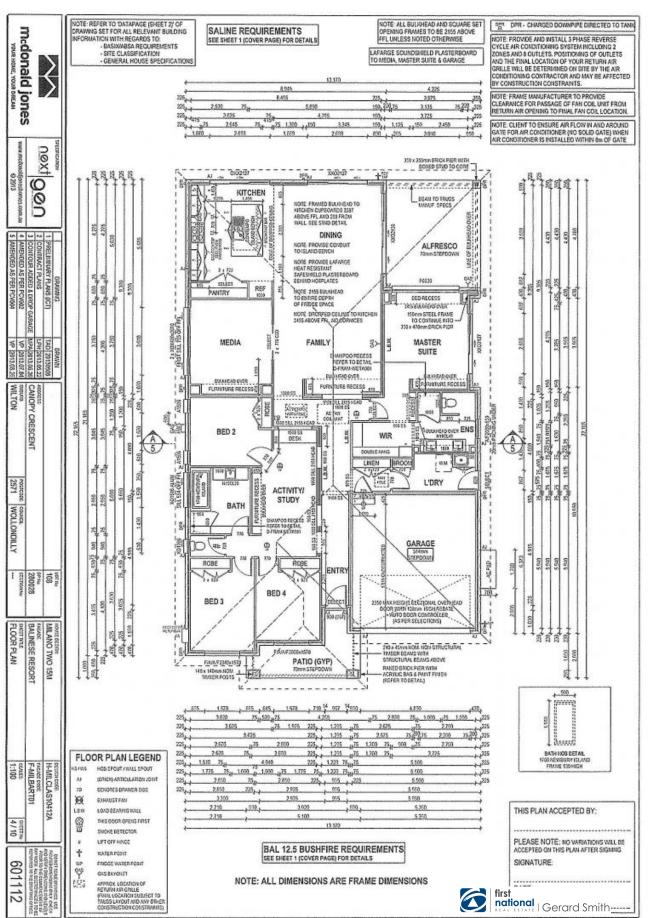

## 3 Canopy Crescent Wilton, NSW

This near new McDonald Jones designed home is situated on the high side of the street and is the absolute package with stylish living and nothing to do but move straight in.

With plenty of living area options that will cater for a large family you can't go wrong putting this warm inviting home on the inspection list.

Enjoy preparing a meal in a spacious ultra modern kitchen surrounded and enjoy open plan living/dining area flowing out onto your covered entertaining area that is perfect for the family gathering on the weekend. Relax and unwind while watching a movie in your very own cinema room.