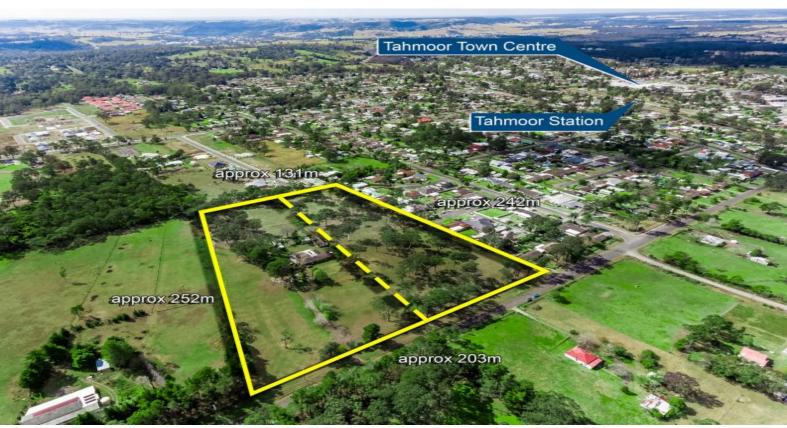

## Prime R2 Development Site? 10 Acres

Attention developers, investors, superannuation funds & large companies this property has been held for a long time in the one family. We are offering 10 acres of land recently rezoned to R2 residential land, the potential is endless.

You could start developing today or hold as a long term investment but you will never lose your money on this one!

A rare offering is this prime development site in the heart of Tahmoor. It is a great opportunity to purchase a residential development site so close to all facilities. The sewer, power and town water connections are all within meters of this site.

With the predicted growth for the region and convenience to connection points, this property will be sold as a whole package consisting of 2 x 5 acre blocks on separate titles.

Rarely do you see 2 adjoining properties come up for sale allowing such a large development and a opportunity of a lifetime. Recently gazetted in the LEP for R2 residential development