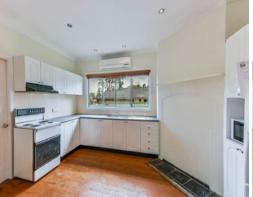

- Spacious kitchen with brand new oven
- 3 good-sized bedrooms + study,
- Large main bedroom with ensuite
- Brand new carpet
- Open plan lounge/dining
- Split-system air conditioning
- Large fenced block with double garage