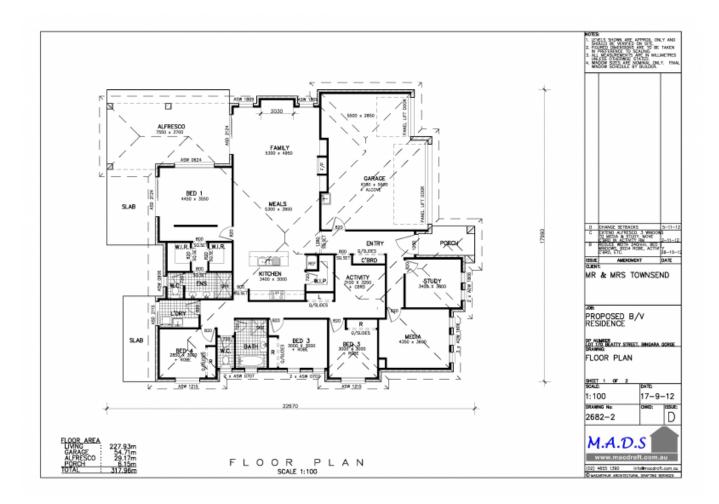

This architect designed family home is situated on an elevated corner block with superb side access and a large back yard with plenty of room for a swimming pool or children to run around and play. Also relax and unwind while watching a movie in your very cinema room.

Enjoy preparing a meal in a spacious ultra modern kitchen surrounded by a massive open plan living/dining area flowing out onto your covered entertaining area.

If you are looking for a modern home that is only four years old oozing with natural light, slick modern appeal and design that is perfect for entertaining or simply relaxing in pure comfort then look no further.

- Attractive 4 bedroom home with study on 1155m2
- Master bedroom with superb ensuite and walk-in robe
- Expansive modern kitchen

**Gerard Smith** 