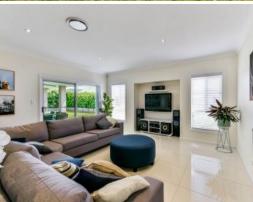

Enjoy preparing a meal in a spacious ultra modern kitchen surrounded by a massive open plan living/dining area flowing out onto your covered entertaining area.

If you are looking for a modern home that is only four years old oozing with natural light, slick modern appeal and design that is perfect for entertaining or simply relaxing in pure comfort then look no further.