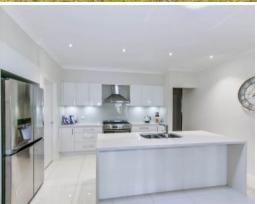

Enjoy preparing a meal in a spacious ultra modern kitchen surrounded by a massive open plan living/dining area flowing out onto your covered entertaining area.

If you are looking for a modern home that is only four years old oozing with natural light, slick modern appeal and design that is perfect for entertaining or simply relaxing in pure comfort then look no further.

- Attractive 4 bedroom home with study on 1155m2
- Master bedroom with superb ensuite and walk-in robe
- Expansive modern kitchen

**Gerard Smith** 