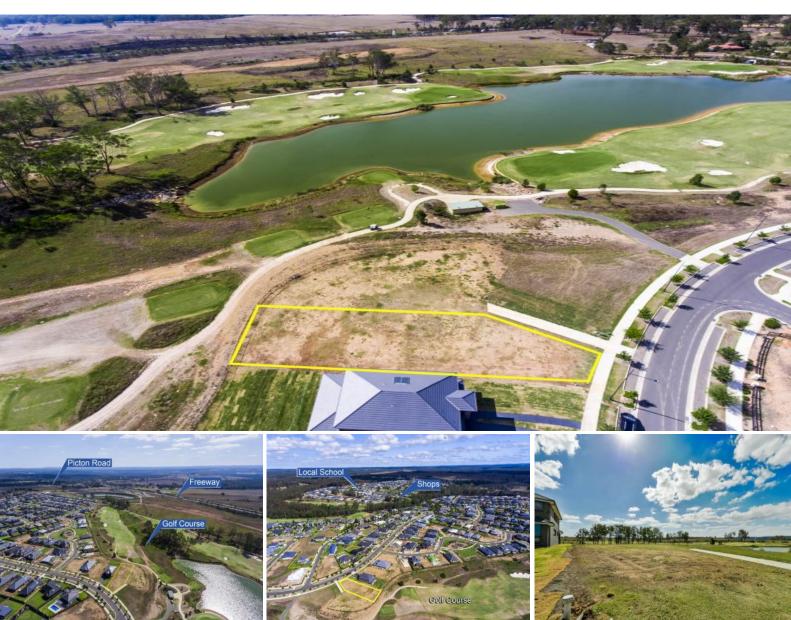

## Bingara Gorge - On the Fairway 1020m2

Positioned in a superb location this rare and extra large allotment is an amazing opportunity to purchase a prime block right on the golf course, never to be built out.

The registered block is level and ready to build on straight away, is kerb and guttered and has all services available. Within an easy stroll to shops, school and backing on to the 18 hole ?Graham Marsh? designed golf course the location could not be better.

Be quick to secure this spectacular one of a kind block located in the ever popular Fairway Drive precinct, right on the 12th hole! With a much sought after north-easterly aspect don't miss the chance to build your dream home.

The lifestyle and leisure community of Sydney's South-West ?Bingara Gorge? is located in Wilton by the foothills of the stunning Southern Tablelands. In addition to the 18 hole golf course the community boasts swimming pools, gym, tennis courts, playgrounds & walking tracks.