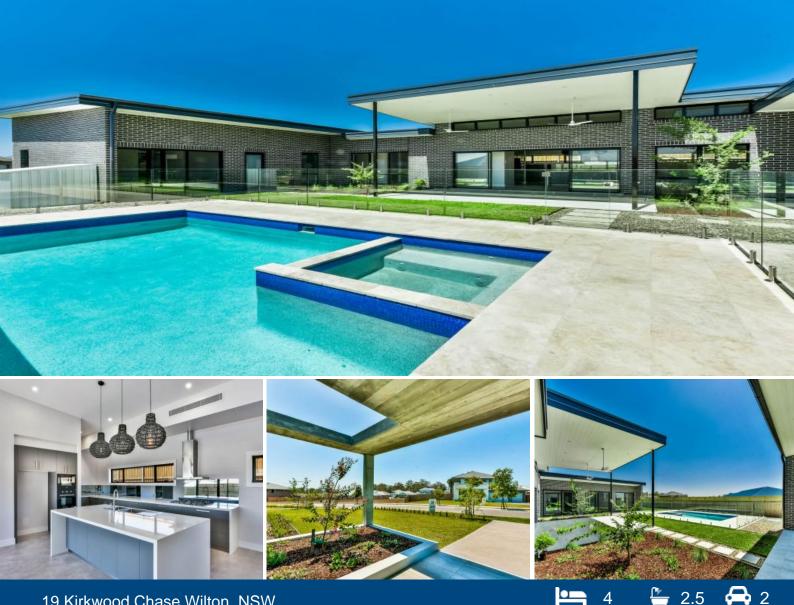

## 19 Kirkwood Chase Wilton, NSW

## SIMPLY THE BEST on 1250m2

Welcome to Bingara Gorge, an exclusive estate where you can perfectly connect with the surrounds. With its beautiful tree-lined streets, spectacular backdrop of the mountain ranges, resort style facilities and a modern country feel, everything you need is at your doorstep.

This is a full credit to the owner's who have put so much time, effort, design and no expense has been spared on this architect Vitale custom designed home second to none. All the hard work has been done for you, all you need to do is turn the key and move straight into this brand new home.

Enjoy preparing a meal in a spacious ultra modern kitchen surrounded by a massive open plan living/dining area boasting a 12-14 foot ceiling over looking your own pristine in-ground swimming pool and Jacuzzi.

If you are looking for a brand new home oozing with natural light, slick modern appeal and design that is perfect for entertaining or simply relaxing in pure comfort then look no further.

**Gerard Smith** 