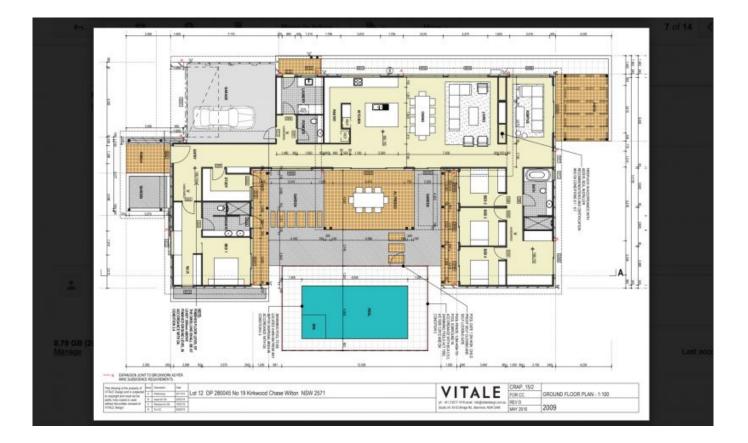

everything you need is at your doorstep.

This is a full credit to the owner's who have put so much time, effort, design and no expense has been spared on this architect Vitale custom designed home second to none. All the hard work has been done for you, all you need to do is turn the key and move straight into this brand new home.

Enjoy preparing a meal in a spacious ultra modern kitchen surrounded by a massive open plan living/dining area boasting a 12-14 foot ceiling over looking your own pristine in-ground swimming pool and Jacuzzi.

If you are looking for a brand new home oozing with natural light, slick modern appeal and design that is perfect for entertaining or simply relaxing in pure comfort then look no further.



**Gerard Smith** 

? Four bedrooms with built-ins plus a study



Wilton, NSW