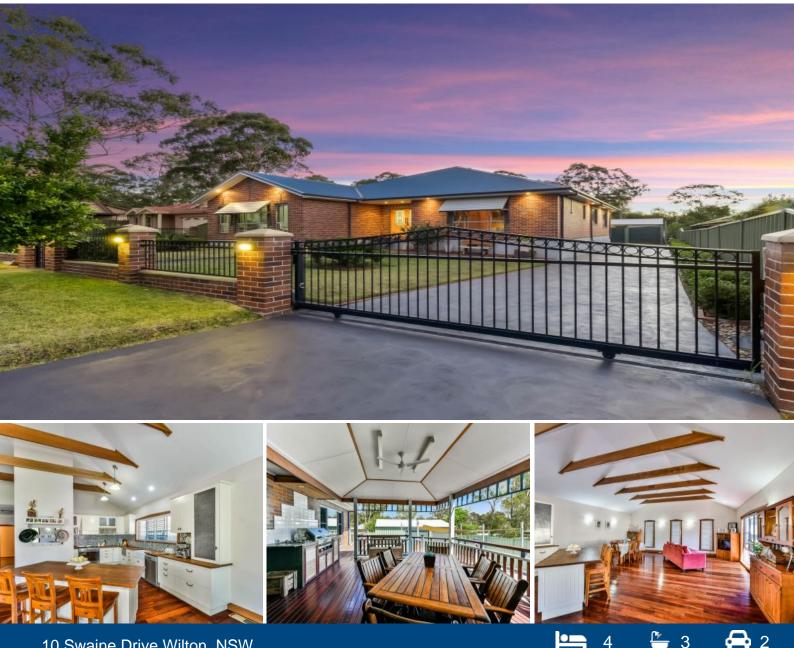

## 10 Swaine Drive Wilton, NSW

## BEST VALUE IN TOWN ON A QUARTER ACRE

NEW PRICE !! - Act Quickly

This is a full credit to the owner's who have gone all the way building and designing this top quality family home and no expense has been spared. All the hard work has been done for you, all you need to do is turn the key and move straight into this commanding home.

Enjoy preparing a gourmet meal in a spacious modern kitchen with expansive open plan living/dining area boasting a 12 foot cathedral ceiling. Enjoy having family and friends over under this large outdoor covered entertaining area. Also relax and unwind while watching a movie in your very on sunken deluxe cinema room.

If you are looking for a large family home with plenty of space then look no further.

?Four extra large bedrooms with built-ins to all ?Huge master bedroom with superb ensuite & walk-in robe ?Expansive modern kitchen with 40mm timber bench tops and island bench, dishwasher & gas cooking