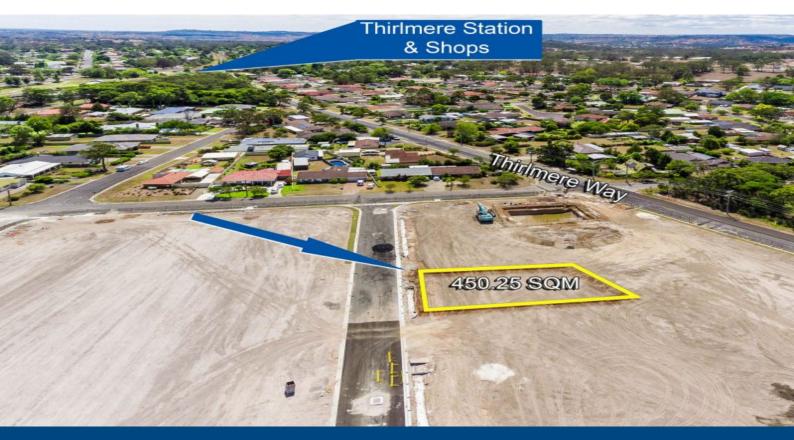

## Lot 217 Thirlmere Way Thirlmere, NSW

## Build your dream home on 450m2

Fantastic Value ? Act very Quickly

This is a very convenient location within walking distance to local shops and primary school. Act quickly on this unique development opportunity. Registration of this land will be approximately April 2018.

- ? Prime cleared level block
- ? Located in an established area with power, town water & town sewer
- ? This lot is registered and ready to build on. (Subject to Council Approval)

The thriving township of Thirlmere is located just minutes from Picton and is renowned for the wonderful semi rural lifestyle on offer, as well as the steam train museum, and annual steam festival, attracting thousands of tourists to the area each year. An ideal place to raise a family, this property is situated within walking distance to schools, shops and parks.