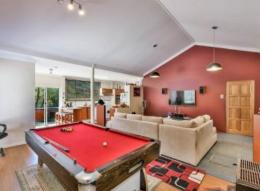

Don't miss this opportunity book and inspection now!

- ? One bedroom with ensuite & built-in robe
- ? Large bathroom plus spacious kitchen with a dish washer
- ? Split air-conditioning, three phase power & slow combustion fire place
- ? Covered entertaining area with an excellent rural outlook
- ? Separate two car garage plus work shop area + car port