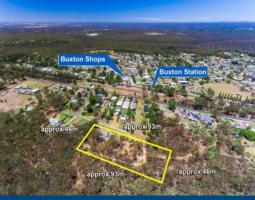

## Think Big on 1 Acre

BEST VALUE IN TOWN - \$\$\$

Don't judge a book by its cover, otherwise you might miss out.

This 1 acre parcel of land is partially fenced and ready to be enjoyed.

Potential is here for a grand residence with bush outlook and free from passing traffic, secluded and quiet lifestyle awaits the new owner.

Buxton Township is located on the outskirts of Picton, and is well loved for the quality of lifestyle available. A village with plenty of character, it draws thousands of people every

**Gerard Smith** 