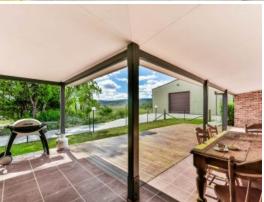

- ? Spacious four bedrooms with built-ins, ensuite & walk-in robe to master
- ? French style country kitchen with a walk-in pantry & dish washer
- ? Extensive flowing living options throughout, modern three way bathroom
- ? Reverse cycle ducted air- conditioning, fire place & split air-conditioning
- ? Mature gardens, soak away septic system, shedding
- ? Two merbau decked entertaining areas, plenty of room for parking trucks, caravans, boats
- ? Huge 12m x 12m Shed with three phase power plus a bathroom + solar