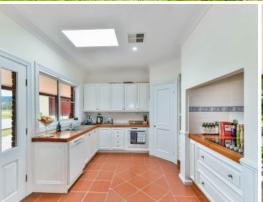

- ? Spacious four bedrooms with built-ins, ensuite & walk-in robe to master
- ? French style country kitchen with a walk-in pantry & dish washer
- ? Extensive flowing living options throughout, modern three way bathroom
- ? Reverse cycle ducted air- conditioning, fire place & split air-conditioning
- ? Mature gardens, soak away septic system, shedding
- ? Two merbau decked entertaining areas, plenty of room for parking trucks, caravans, boats
- ? Huge 12m x 12m Shed with three phase power plus a bathroom + solar