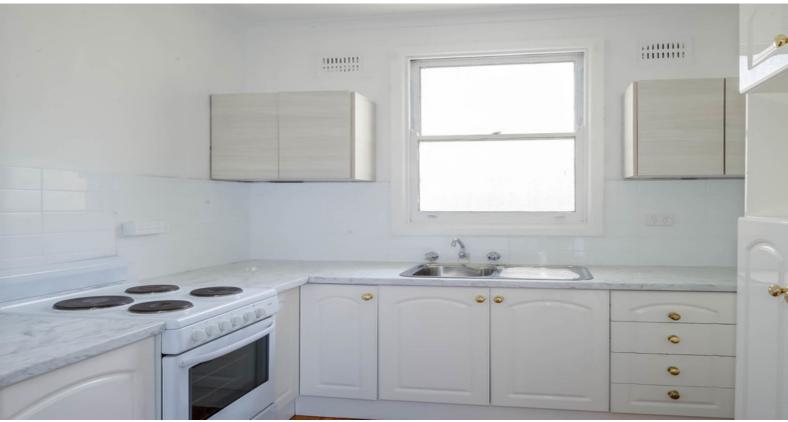

- . 3 bedroom home on 885 sqm block
- . Recently painted, polished floorboards
- . Air conditioner in main bedroom, split system in lounge room
- . New kitchen
- Outside entertaining
- . High ceilings, spacious lounge and open fireplace
- . Renovated bathroom with shower over the bath
- . Single Carport
- . Outside dog considered on application