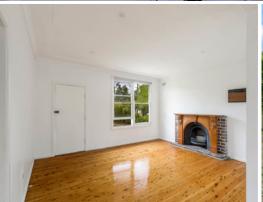

- . 3 bedroom home on 885 sqm block
- . Recently painted, polished floorboards
- . Air conditioner in main bedroom, split system in lounge room
- . New kitchen
- Outside entertaining
- . High ceilings, spacious lounge and open fireplace
- . Renovated bathroom with shower over the bath
- . Single Carport
- . Outside dog considered on application