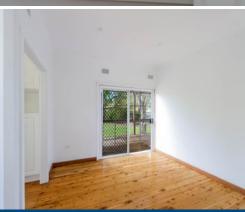

- . 3 bedroom home on 885 sqm block
- . Recently painted, polished floorboards
- . Air conditioner in main bedroom, split system in lounge room
- . New kitchen
- Outside entertaining
- . High ceilings, spacious lounge and open fireplace
- . Renovated bathroom with shower over the bath
- . Single Carport
- . Outside dog considered on application