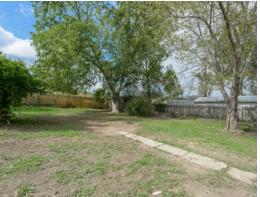

- . 3 bedroom home on 885 sqm block
- . Recently painted, polished floorboards
- . Air conditioner in main bedroom, split system in lounge room
- . New kitchen
- Outside entertaining
- . High ceilings, spacious lounge and open fireplace
- . Renovated bathroom with shower over the bath
- . Single Carport
- . Outside dog considered on application