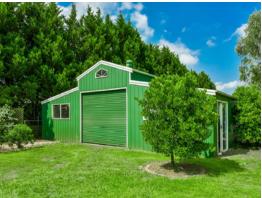

## Beautiful Home on 7152m2

Available approx 22nd January

This property has perfect presentation in a top street and has been freshly painted with new carpet throughout!

- ? Modern kitchen with gourmet gas cooker
- ? Open spacious living area with combustion heating & spilt system a/c
- ? Separate in-law accommodation adjoining the main home
- ? Huge shed for the tradesman with power or utilize for that extra stage
- ? 3 separate paddocks, one stable & veggie patch
- ? This property has been freshly painted with new carpet
- ? Mature gardens and trees, rural outlook with a great aspect