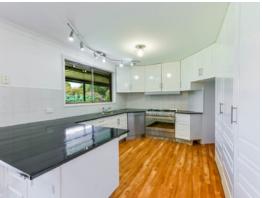

## Beautiful Home on 7152m2

Available approx 22nd January

This property has perfect presentation in a top street and has been freshly painted with new carpet throughout!

- ? Modern kitchen with gourmet gas cooker
- ? Open spacious living area with combustion heating & spilt system a/c
- ? Separate in-law accommodation adjoining the main home
- ? Huge shed for the tradesman with power or utilize for that extra stage
- ? 3 separate paddocks, one stable & veggie patch
- ? This property has been freshly painted with new carpet
- ? Mature gardens and trees, rural outlook with a great aspect