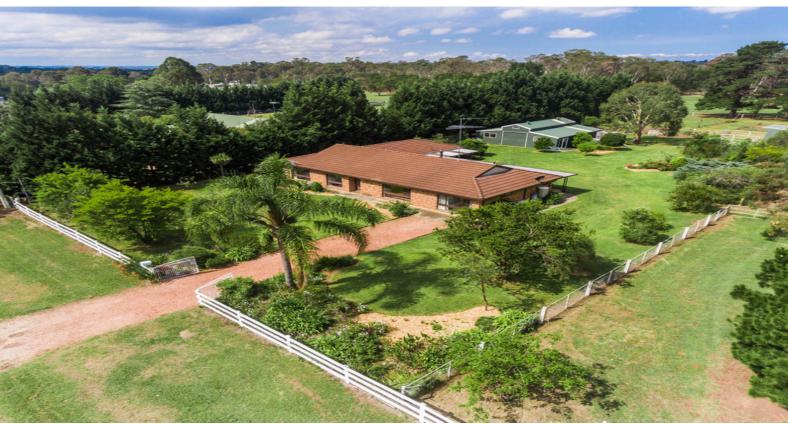

## 33 Wattle Street BARGO, NSW

## Beautiful Home on 7152m2

Available approx 22nd January

This property has perfect presentation in a top street and has been freshly painted with new carpet throughout!

- ? Modern kitchen with gourmet gas cooker
- ? Open spacious living area with combustion heating & spilt system a/c
- ? Separate in-law accommodation adjoining the main home
- ? Huge shed for the tradesman with power or utilize for that extra stage
- ? 3 separate paddocks, one stable & veggie patch
- ? This property has been freshly painted with new carpet
- ? Mature gardens and trees, rural outlook with a great aspect

Homes in the fast growing township of Bargo are renting quickly due to the terrific value available, location and proximity to main arterial road networks. Bargo is located 10 minutes south of Picton and is renowned for its semi rural lifestyle, great access to the freeway and close proximity to both Sydney and Wollongong. Book your inspection today!