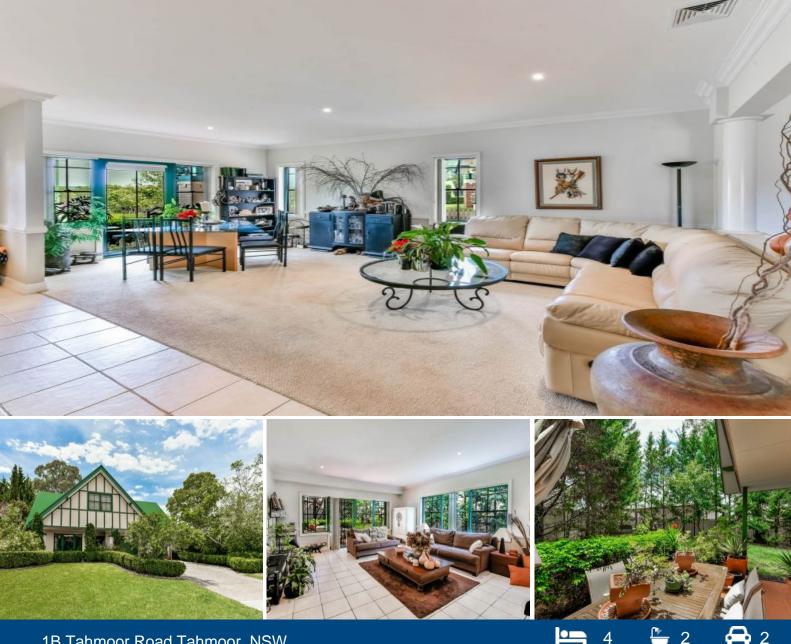

## OPEN HOUSE CANCELLED

This magnificent and unique home "Camellia Cottage"sits on the high side of town and exudes class and character. The 12 year old 1 off design is master-built & immaculate in every way. The property is exclusively located in desirable East Tahmoor with district views and is a short walk to shops, school & railway.

Hidden behind the facade is a home of enormous proportions, with a number of open plan living areas seamlessly blending to create an airy and freestyle layout. The modern kitchen comes complete with breakfast bar, gas cooking, stainless steel appliances, dishwasher and a good sized pantry. The four huge bedrooms all have built-ins and the master bedroom comes with a sumptuous en-suite including a bath.