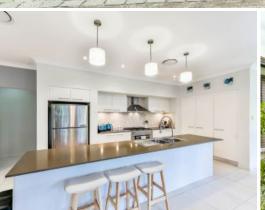

The modern kitchen has beautiful stone bench tops featuring a large island bench top with open plan living/dining areas flowing out to a unique covered entertaining area.

? Exclusive modern 4 bedroom home on a level 2044m2 block
? Functional kitchen with gas cooking, stainless steel appliances, stone bench tops, dishwasher and ample storage