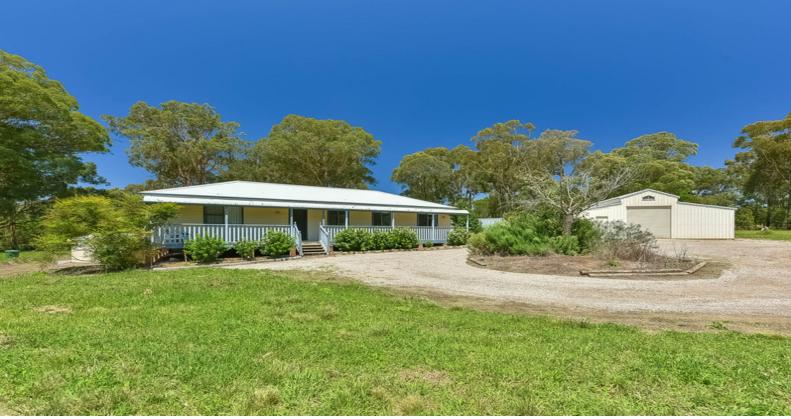

## Lifestyle property on approx. 8 acres

This quaint country home is set on a beautiful lifestyle block amongst nature and partially cleared acres and is situated In the exclusive Lakesland area around 10 minutes drive to Picton.

This property also consists of a good sized American Barn that has a work bench, separate games area and toilet. This is an appealing property set amongst nature ideal for someone looking for that extra privacy.