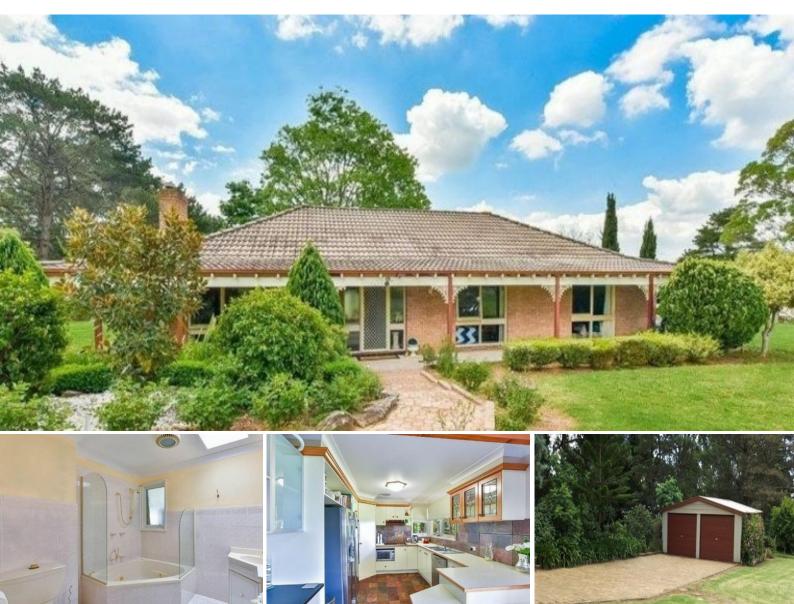

## 105 Myrtle Creek Avenue TAHMOOR, NSW

## Serene Location.

This three bedroom family home is located in the peaceful suburb of Tahmoor, featuring a master bedroom with built-in robe and ensuite, nice kitchen with built-in bar area, large main living area with fire place, great entertaining area with beautiful views, and a separate colour bond double garage. This property is on town water and has air-conditioning too perfect for those really hot summer days. Very comfortable living and privacy assured..