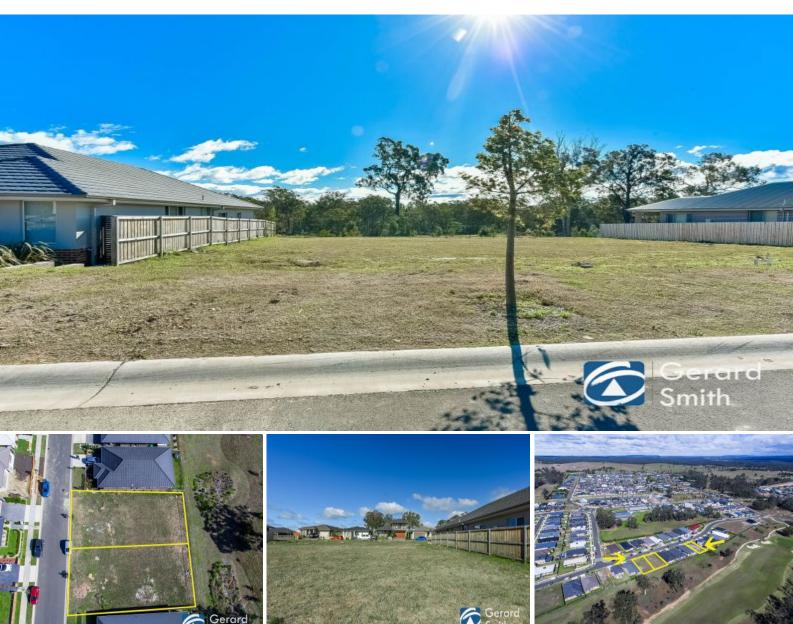

## 43 Charlton Street Wilton, NSW

## Anyone for Golf-480m2

ACT QUICKLY ON THIS ONE AS IT WILL NOT LAST LONG ON THE MARKET! PRICED TO SELL

THIS BLOCK IS REGISTERED ? BUILD YOUR DREAM HOME TODAY!!!!

An exciting opportunity exists to purchase this prime allotment fronting the golf course with views never to be built out. What an amazing opportunity to build you're dream home on this rare parcel of land. The block is in an established area with quality homes surrounding.

Within an easy stroll to the shops and school this would be certainly convenient living without the car! The block is ready to build on straight away.

Secure now with and start planning your prestige home in the exclusive Bingara Gorge Estate.

The block has premium golf course frontage and is one of the

**Gerard Smith**