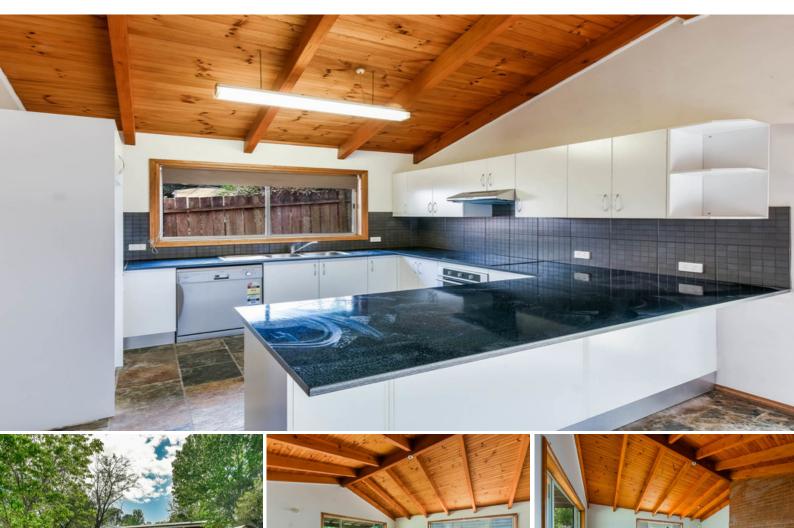

## PRIME LOCATION on 1200m2

This bright family brick home is situated on a large block set back off the road in a very convenient location you will need to move quickly on this one.

Enjoy a spacious formal living area boasting a high raked ceiling in the formal living area, also open plan dining area off a brand new impressive kitchen. Outside covered entertaining area is well catered for a weekend gathering.

.Three bedroom home with built-ins to two of the rooms
.Brand new kitchen, large bench top, dish washer
.Large bright formal living area with quality slate flooring
.Covered outdoor entertaining area, one lock up car garage
.Big block with plenty of potential