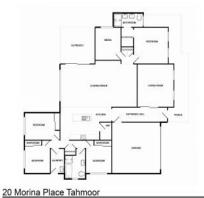

The home is full of character and appeal consisting of 262m2 building size on 705m2 parcel of land. This is a great size block offering ample yard space plus side access for vehicles or caravans parking.

Full plans are available upon request. The home in near completion with an estimated finish time of early March

Presentation, quality and class are on display with the sale of a special home. With extremely motivated buyers around, this property will not last long on the market. Be quick to inspect this beautifully constructed home and call it your own.